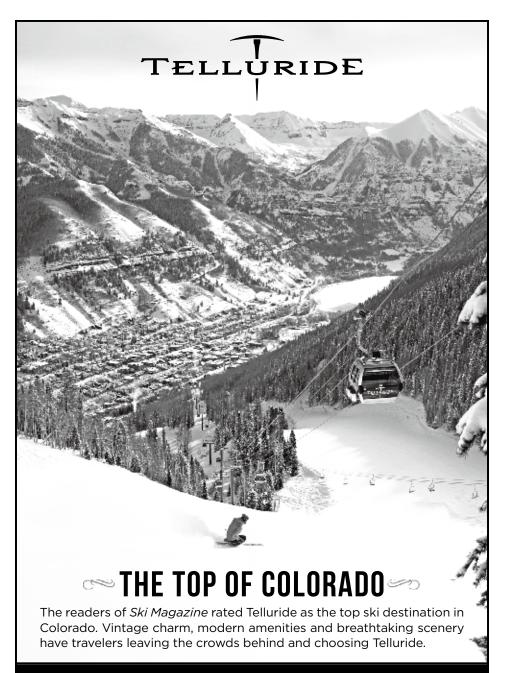

kathy.mancini@verizon.net

We don't have your famed boardwalks and amazing shorelines, but rest assured—our rugged peaks, challenging steeps and wide-open bowls atop the Continental Divide will take your Colorado ski vacation to an exciting new level.

Your Keystone or Breckenridge lift tickets are valid here | Beginner to expert terrain Colorado's longest ski season

Take the FREE Summit Stage from anywhere in Summit County to Arapahoe Basin