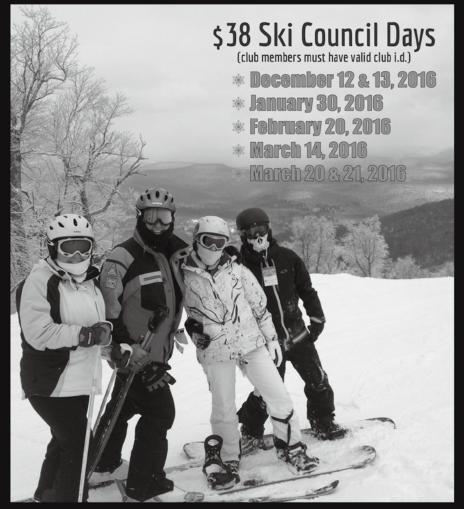

# NEW JERSEY SKI COUNCIL APPRECIATION DAYS

Jackson Gore Peak will now be serviced by The Quantum Four, a 4-passenger orange bubble lift!