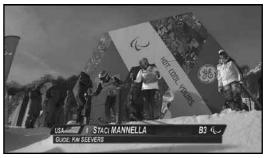

The Council has historically supported organizations that provide opportunities for athletes with disabilities, including Vermont Adaptive Ski & Sports and the Adaptive Sports Foundation. We have been an exceptionally proud gold sponsor of Staci Mannella, a partially sighted ski racer from Randolph, NJ. Staci, along with her guide Kim Seevers, successfully competed in the 2014 Paralympic Winter Games in Sochi Russia, representing the USA in the Visually Impaired Women's Slalom and Giant Slalom races. Last year, Staci took a one year hiatus from skiing to acclimate to college life at Dartmouth. Not surprisingly, she and Smidge, her guide dog, had an excellent year. In addition to pursuing her education, I'm happy to report she will resume training this winter for the 2018 Paralympics' Winter Games. The Council will continue to follow and support her efforts.

# **NJSSC Continues to Support Staci Manella**

The NJSSC continues to follow and support Staci Manella's efforts. Staci, a partially sighted ski racer from Randolph, NJ, successfully competed in the 2014 Paralympic Winter Games in Sochi, Russia, representing the USA. She will be resuming training this winter for the 2018 Paralympics' Winter Games.