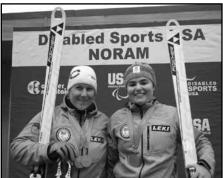

The Council has historically supported organizations that provide opportunities for athletes with disabilities, including Vermont Adaptive Ski & Sports and the Adaptive Sports Foundation. We have been an exceptionally proud gold sponsor of Staci Mannella, a partially sighted ski racer from Randolph, NJ. Staci, along with her guide Kim Seevers, successfully competed in the 2014 Paralympic Winter Games in Sochi Russia, representing the USA in the Visually Impaired Women's Slalom and Giant Slalom races. Last year, Staci took a one year hiatus from skiing to acclimate to college life at Dartmouth. Not surprisingly, she and Smidge, her guide dog, had an excellent year. In addition to pursuing her education, I'm happy to report she will resume training this winter for the 2018 Paralympics' Winter Games. The Council will continue to follow and support her efforts.

# **NJSSC Continues to Support Staci Manella**

The NJSSC continues to follow and support Staci Manella's efforts. Staci, a partially sighted ski racer from Randolph, NJ, successfully competed in the 2014 Paralympic Winter Games in Sochi, Russia, representing the USA. She will be resuming training this winter for the 2018 Paralympics' Winter Games.